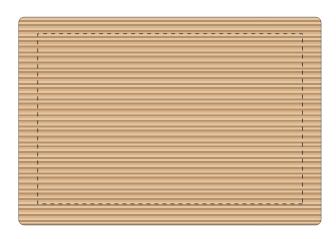

#### ARTWORK SCALE 100%

# ARTWORK SCALE 100% Max print area: 70mm x 45mm

# The dashed line is to demonstrate print area and will not appear on your printed item